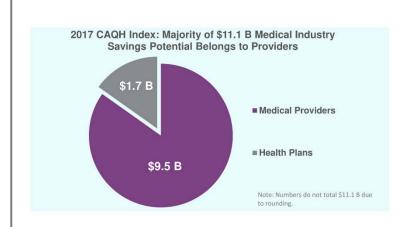

# 2018 CAQH Index: Call for Participants

Hospitals, Health Systems, Medical Groups and IPAs

# About the CAQH Index

The <u>CAQH Index</u> is the only national effort tracking the costs and other trends in business interactions between healthcare providers and health plans, including:

- Prior Authorization/Referrals
- Claim Status Inquiries
- Claim Remittance Advice
- Prior Authorization Attachments
- Claim Attachments
- Eligibility and Benefit Verification
- Claim Payment
- Coordination of Benefit Claims
- Referral Certification
- Enrollment and Disenrollment
- Premium Payment
- Acknowledgments
- Claim Submission



# Advance the Effort: How You Can Help

**Healthcare providers can advance the effort by contributing data.** More data is needed to completely benchmark the transactions currently tracked and to reveal insights about the evolving use of administrative transactions.

## **Every Contribution Adds Value**

**Every data contribution enriches the overall quality of the Index dataset.** With richer data, CAQH can deliver increasingly useful insights, more precise measures of progress and more accurate estimates of cost savings. All healthcare provider organizations, regardless of size or adoption status, are encouraged to participate.

### How It Works

**Healthcare providers work directly with NORC at the University of Chicago** (NORC) to complete a questionnaire about their organizational v